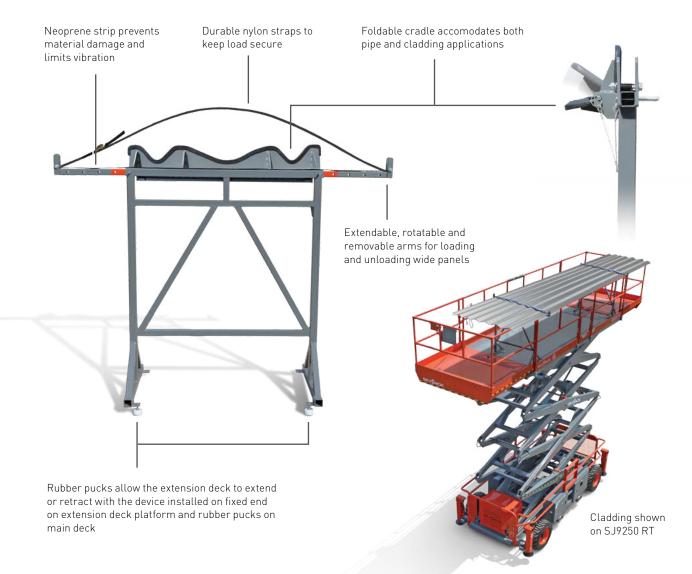

## MATERIAL HANDLING STAND

Designed, tested, and certified by Skyjack

The material handling stand is a Skyjack manufacture approved multi-purpose attachment. It has the ability to be used as a pipe rack for large duct pipes and other pipe/conduit. It also features a fold down cradle and extendable arms to be used as a sheet stand for boards and/or panels — ideal for cladding applications. Designed for Skyjack's full size rough terrain scissors, the material handling stand gives a safe, secure, and productive solution for transportation and material installation.

## MATERIAL HANDLING STAND **KEY FEATURES**

| Model                                                                | SJ8831 RT           | SJ8841 RT           | SJ9241 RT           | SJ9250 RT           |
|----------------------------------------------------------------------|---------------------|---------------------|---------------------|---------------------|
| Rated work load on material<br>handling stand per pair on stand      | 320 kg              | 320 kg              | 390 kg              | 390 kg              |
| Platform total capacity including<br>load on material handling stand | 560 kg<br>2 Persons | 560 kg<br>2 Persons | 630 kg<br>2 Persons | 630 kg<br>2 Persons |
| Max wind speed                                                       | 12,5 m/s            | 12,5 m/s            | 12,5 m/s            | 12,5 m/s            |

Pipe/panel length cannot exceed 6 m and must be positioned symmetrically

Please note: Standard lead times may be increased when optional equipment is added, consult factory. Capacities and machine weights may differ when options are added.