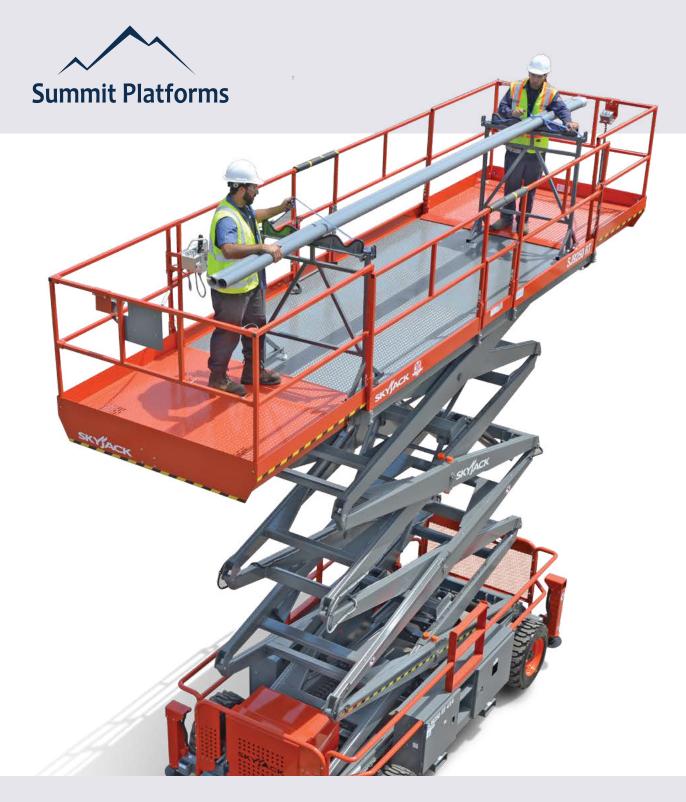

## MATERIAL HANDLING STAND

Designed, tested, and certified by Skyjack

The material handling stand is a Skyjack manufacture approved multi-purpose attachment. It has the ability to be used as a pipe rack for large duct pipes and other pipe/conduit. It also features a fold down cradle and extendable arms to be used as a sheet stand for boards and/or panels — ideal for cladding applications. Designed for Skyjack's full size rough terrain scissors, the material handling stand gives a safe, secure, and productive solution for transportation and material installation.